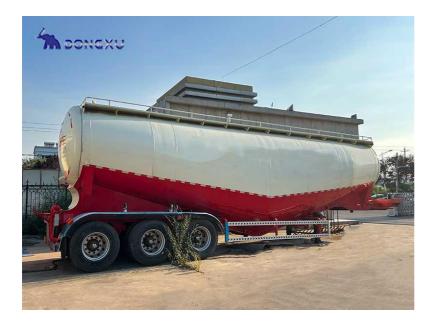

## V Shaper Cement Bulk Tank Trailer

V Shaped Cement Bulk Tank Trailer is a specialized type of tanker trailer designed primarily for transporting bulk cement and other fine powder materials, such as fly ash or flour. The "V-shaped" design refers to the shape of the tank, which allows for the efficient unloading of materials by using gravity to direct the flow of cement towards the outlet for pneumatic discharge.

Type Semi-Trailer

Max Payload: >30000 kg Size: 13000\*3000\*1760mm King pin: 2"(50mm)or3.5"(90mm)

Leaf Spring: 90(W)mm\*13(Thickness)mm\*10(Layer)

Landing Gear: JOST/FUWA/Yahua Brand 28T

Axle: 13 Ton Fuwa Brand

Suspension: Mechanical Suspension/ Air Suspension

Tire: 12r22.5

Capacity: 40m3-60m3

Rim: 9.00-22.5 Material: Steel

Function: Transport cement, lime powder, ore powder or other a particle diameter of no more than

0.1mm.

P: +86 18805310321

All the parts can be customized as your requirements.