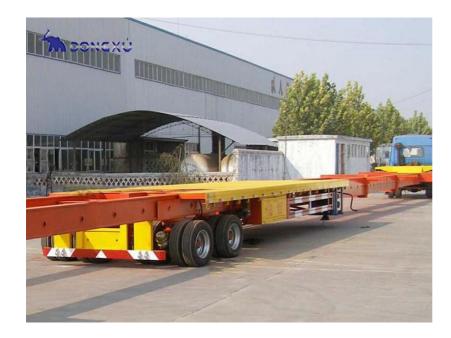

## **Telescopic Trailer Extendable Flatbed Semi Trailer**

A Telescopic Trailer or Extendable Flatbed Semi Trailer is a type of specialized trailer designed to carry oversized and long cargo that extends beyond the length of a standard flatbed trailer. It features a telescoping mechanism, allowing it to extend and retract based on the length of the load.

Product name: Telescopic Trailer Extendable Flatbed Semi Trailer

Type: Semi-Trailer

Max Payload: >30000 kg

King pin: 2"(50mm)or3.5"(90mm)

Leaf Spring: 90(W)mm\*13(Thickness)mm\*10(Layer)

Landing Gear: JOST/FUWA/Yahua Brand 28T

Axle: 13 Ton Fuwa Brand

Suspension: Mechanical Suspension

Tire: 12r22.5

Capacity: 25m3-60m3

Rim: 9.00-22.5 Material: Steel

Function: 20' or 40' container carried

All the parts can be customized as your requirements.