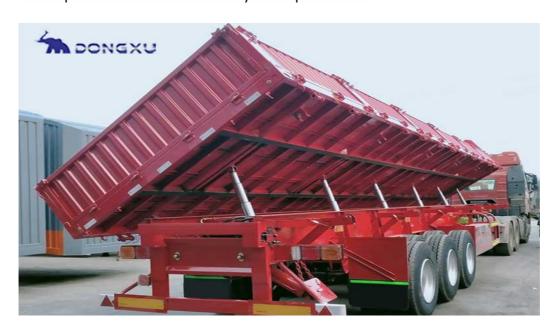

## Side Dump Trailer Export to Laos 3 Axle 40 Ton

The Side Dump Trailer is a vehicle specifically designed for transporting and unloading bulk materials. Its key feature is the ability of the truck bed to tilt to one side, allowing for quick unloading of cargo.

DongXu 3 Axle 40 Ton Side Dump Trailer, exported to Laos successfully, widely recognized and welcomed by customers.

Trailer Name: 3 Axle 40 Ton Dump Trailer

Trailer Type: Semi Trailer Max Payload: 40 Ton