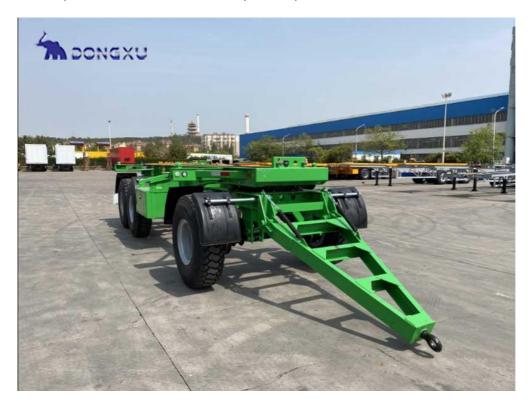

## New and Used Full Draw Bar Trailer for Sale

The Full Draw Bar Trailer is a type of trailer designed to be towed behind a motorized vehicle. It differs from semi-trailers and other trailer types primarily due to its full draw bar feature, which provides increased stability and flexibility in hauling cargo.

Trailer Name: New and Used Full Draw Bar Trailer

Trailer Type: Full Draw Bar Trailer

Axle: 2/3/4 Axle

Suspension: Mechanical Suspension / Air Suspension All the parts can be customized as your requirements.