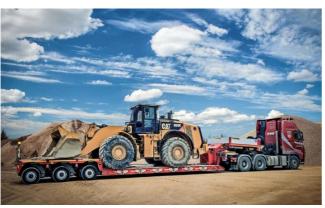

## **Lowbed Lowboy Heavy Duty Semi Trailer**

DongXu, the semi trailer specialist in China.

AS the leading semi trailer manufacturer and OEM/ODM supplier in China, we provide perfect customized service for customers, and also provide the optimal solutions for land transporting. DongXu Lowbed Semi Trailer is one of the core products of DongXu semi trailer series, which is mainly used in the field of equipment and heavy duty transport. According to customers' needs, various configurations can be provided to meet customers' transport requirements.

Trailer Name: Lowbed Lowboy Heavy Duty Semi Trailer

Trailer Type: Semi Trailer
Tare Weight: About 8-12 Tons
Max Payload: More Than 30 Tons

**Size**: 13000mm\*3000mm\*3400mm 3 axles 16000mm\*3000mm\*3400mm 4 axles