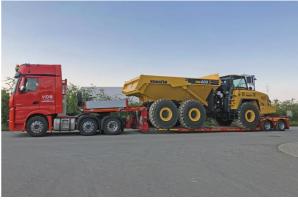

## **Lowbed Lowboy Heavy Duty Semi Trailer**

DongXu, the semi trailer specialist in China.

AS the leading semi trailer manufacturer and OEM/ODM supplier in China, we provide perfect customized service for customers, and also provide the optimal solutions for land transporting. DongXu Lowbed Semi Trailer is one of the core products of DongXu semi trailer series, which is mainly used in the field of equipment and heavy duty transport. According to customers' needs, various configurations can be provided to meet customers' transport requirements.

Trailer Name: Lowbed Lowboy Heavy Duty Semi Trailer

Trailer Type: Semi Trailer
Tare Weight: About 8-12 Tons
Max Payload: More Than 30 Tons

**Size**: 13000mm\*3000mm\*3400mm 3 axles 16000mm\*3000mm\*3400mm 4 axles