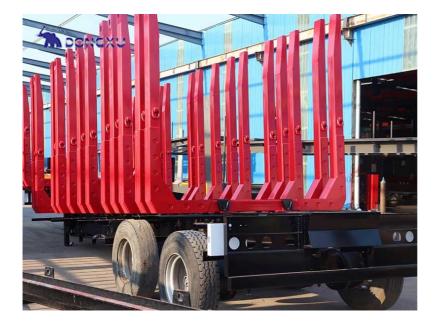

## **Heavy Duty Timber Transport Semi Trailer**

Heavy Duty Timber Transport Semi Trailer is a robust and specialized type of semi-trailer designed for carrying large and heavy logs or timber over long distances. These trailers are essential in forestry, logging, and construction industries where high-capacity timber transport is required.

Trailer Type: Wood Log Trailer Size: 13800\*2500\*1500 (mm)

(Size varies slightly depending on the number of axles)

Sidebar: 16pcs

Axle: 3Axle / 4Axle 13Ton Fuwa / ZhengYang Brand Suspension: Mechanical Suspension / Air Suspension

Landing Gear: JOST

King Pin: 2"(50mm) or 3.5"(90mm) Brake System: WABCO Valve

Material: Steel

Function: Wood Log or Timber Transporting

All the parts can be customized as your requirements.