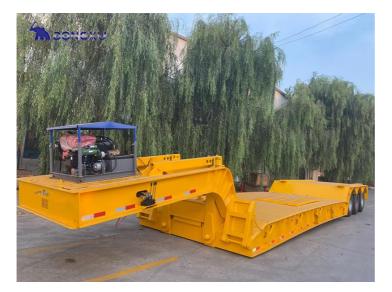

## Heavy Duty Removable Goose Neck Semi Trailer

The goose-neck part is a unique structure at the front section of the semi-trailer frame. Its shape is similar to the neck of a goose, presenting a certain curved arc. This design enables the semi-trailer to better adapt to the height and driving angle of the tractor when connected, achieving a smoother towing connection.

The goose-neck structure can effectively reduce the loading platform height of the semi-trailer, facilitating the loading and unloading of goods. Especially for some large and heavy goods, a lower loading platform can reduce the difficulties and risks during the loading and unloading process. At the same time, during driving, the gooseneck structure can play a role in buffering and dispersing stress, improving the driving stability and safety of the semi-trailer.

Product name: Removable Goose-neck Trailer Type: Semi-Trailer Max Payload: >50000 kg Size:11500\*2500\*3800mm King pin: 2"(50mm)or3.5"(90mm) Leaf Spring:90(W)mm\*13(Thickness)mm\*10(Layer) Landing Gear: JOST/FUWA/Yahua Brand 28T Axle:13 Ton Fuwa Brand Suspension: Mechanical Suspension Tire:12r22.5 Rim: 9.00-22.5 Material: Steel Function: Container or equipment