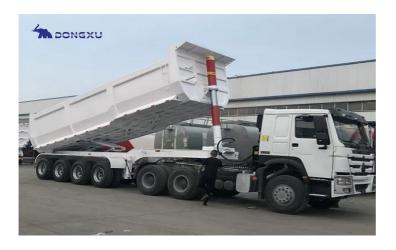

Trailer Name: Tipper Trailer Trailer Type: Semi Trailer Tare Weight: About 7-9 Tons Max Payload: 30-100 Tons Size: 8500mm\*2500mm\*3700mm 3 axles 9900mm\*2500mm\*3700mm 4 axles 11000mm\*2500mm\*3700mm 5 axles Axle: 3/4/5 Axle 13T/16T Fuwa Brand Suspension: Mechanical Suspension / Air Suspension Landing Gear: JOST King Pin: JOST 2"(50mm) or 3.5"(90mm) Tire: 12/16/20 Units, 12R22.5 or 315/80R22.5 **Rim**: 9.00-22.5 or 9.75-22.5 Spring Leaf: 90mm(W) x 13mm x 10Layers / 100mm(W) x 12mm(T) x 12Layers Brake Chamber: WABCO Main Beam: Height500mm, Upper14mm, Middle8mm, Bottom16mm, Q345B Steel. Painting: Sandblasted, Anti-rust Chassis Surface With 1 Layer of Anti Corrosive Primer and 2 Layers of Top Coats. Tipping System: 196 hydraulic cylinder