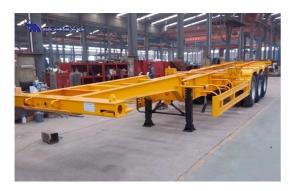

DongXu Skeleton Semi Trailer is one of the core products of DongXu semi trailer series, which is mainly used in the field of container transport. According to customers' needs, various configurations can be provided to meet customers' transport requirements.

Trailer Name: Skeleton Trailer Trailer Type: Semi Trailer Tare Weight: About 7.1T

Max Payload: More Than 30 Tons

Size: 12500mm\*2500mm\*1500mm 2/3 axles for 40ft container 6200mm\*2500mm\*1500mm 2 axles for 20ft container

Axle: 2/3 Axle 13T/16T Fuwa Brand

**Suspension**: Mechanical Suspension / Air Suspension **Landing Gear**: JOST Brand D200T / Chinese Brand 28T

King Pin: JOST 2"(50mm) or 3.5"(90mm)

Twist Lock: 4-12 Sets

Tire: 9/13 Units, 12R22.5 or 315/80R22.5

**Rim**: 9.00-22.5 or 9.75-22.5

Spring Leaf: 90mm(W) x 13mm x 10Layers / 100mm(W) x 12mm(T) x 12Layers

**Brake Chamber**: WABCO RE6 Relay Valve

Main Beam: Height500mm, Upper14mm, Middle8mm, Bottom16mm, Q345B Steel.