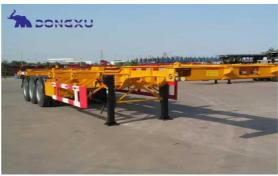

DongXu Skeleton Semi Trailer is one of the core products of DongXu semi trailer series, which is mainly used in the field of container transport. According to customers' needs, various configurations can be provided to meet customers' transport requirements.

Trailer Name: Skeleton Trailer Trailer Type: Semi Trailer Tare Weight: About 7.1T

Max Payload: More Than 30 Tons

Size: 12500mm\*2500mm\*1500mm 2/3 axles for 40ft container 6200mm\*2500mm\*1500mm 2 axles for 20ft container

Axle: 2/3 Axle 13T/16T Fuwa Brand

**Suspension**: Mechanical Suspension / Air Suspension **Landing Gear**: JOST Brand D200T / Chinese Brand 28T

King Pin: JOST 2"(50mm) or 3.5"(90mm)

Twist Lock: 4-12 Sets

Tire: 9/13 Units, 12R22.5 or 315/80R22.5

**Rim**: 9.00-22.5 or 9.75-22.5

Spring Leaf: 90mm(W) x 13mm x 10Layers / 100mm(W) x 12mm(T) x 12Layers

**Brake Chamber**: WABCO RE6 Relay Valve

Main Beam: Height500mm, Upper14mm, Middle8mm, Bottom16mm, Q345B Steel.