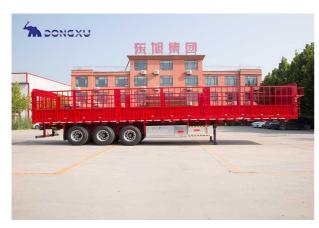

## DongXu Fence Semi Trailer for Sale

DongXu, the semi trailer specialist in China.

AS the leading semi trailer manufacturer and OEM/ODM supplier in China, we provide perfect customized service for customers, and also provide the optimal solutions for land transporting. DongXu Fence Semi Trailer is one of the core products of DongXu semi trailer series, which is mainly used in the field of cargo transport. According to customers' needs, various configurations can be provided to meet customers' transport requirements.

Trailer Name: Fence Semi Trailer

**Trailer Type:** Semi Trailer **Tare Weight:** About 9-11T **Max Payload:** 40-80 Tons

**Size**: 12500mm\*2500mm\*3800mm 2/3 axles 13000mm\*2500mm\*3800mm 3/4 axles 13500mm\*2500mm\*3800mm 3/4 axles

Side Wall Height: 2000mm

Axle: 2/3/4 Axle 13T/16T Fuwa Brand

Suspension: Mechanical Suspension / Air Suspension

Landing Gear: JOST

**King Pin**: JOST 2"(50mm) or 3.5"(90mm) **Tire**: 8/12/16 Units, 12R22.5 or 315/80R22.5