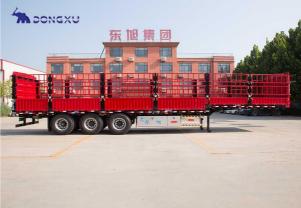

## DongXu Fence Semi Trailer for Sale

DongXu, the semi trailer specialist in China.

AS the leading semi trailer manufacturer and OEM/ODM supplier in China, we provide perfect customized service for customers, and also provide the optimal solutions for land transporting. DongXu Fence Semi Trailer is one of the core products of DongXu semi trailer series, which is mainly used in the field of cargo transport. According to customers' needs, various configurations can be provided to meet customers' transport requirements.

Trailer Name: Fence Semi Trailer

**Trailer Type:** Semi Trailer **Tare Weight:** About 9-11T **Max Payload:** 40-80 Tons

**Size**: 12500mm\*2500mm\*3800mm 2/3 axles 13000mm\*2500mm\*3800mm 3/4 axles 13500mm\*2500mm\*3800mm 3/4 axles

Side Wall Height: 2000mm

Axle: 2/3/4 Axle 13T/16T Fuwa Brand

Suspension: Mechanical Suspension / Air Suspension

Landing Gear: JOST

**King Pin**: JOST 2"(50mm) or 3.5"(90mm) **Tire**: 8/12/16 Units, 12R22.5 or 315/80R22.5