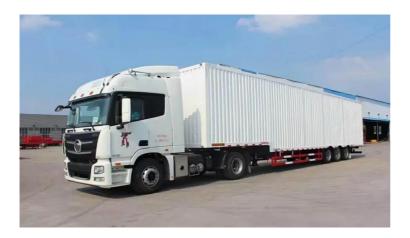

## DongXu Box Semi Trailer for Sale

DongXu, the semi trailer specialist in China.

AS the leading semi trailer manufacturer and OEM/ODM supplier in China, we provide perfect customized service for customers, and also provide the optimal solutions for land transporting. DongXu Box Semi Trailer is one of the core products of DongXu semi trailer series, which is mainly used in the field of cargo transport. According to customers' needs, various configurations can be provided to meet customers' transport requirements.

Trailer Name: Box Semi Trailer Trailer Type: Semi Trailer Tare Weight: About 7-9T Max Payload: 30-100 Tons

**Size**: 12500mm\*2500mm\*4000mm 2 axles 13000mm\*2500mm\*4000mm 3 axles 13500mm\*2500mm\*4000mm 4 axles