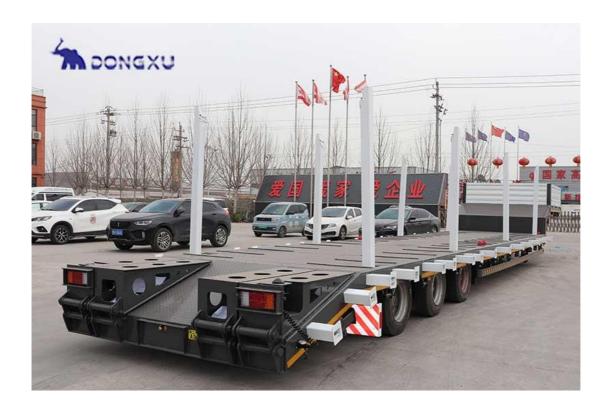

## **Customized Versatile Lowbed Semi Trailer**

This versatile lowbed semi trailer is specially customized for a Russian customers and has a large market in Russia.

It can be used as a lowbed semi trailer to transport construction machinery, can be used as a flatbed semi trailer to transport containers, as a timber semi trailer to transport logs. One vehicle can fulfill the functions of multiple vehicles

Product: Versatile Lowbed Semi Trailer

Type: Semi Trailer

Max Payload: More than 30 tons. Size: 13000mm\*3000mm\*1760mm

Axle: 3/4 Axle Fuwa

Suspension: Mechanical/Air Suspension Landing Gear: 28T Heavy Duty Landing Gear

King Pin: 2"(50mm) or 3.5"(90mm) Ladder: Mechanical/Hydraulic

Function: Container / Heavy Duty / Wood / Cargo Transporting

All the parts of the trailer can be customized

P: +86 18805310321 E: sale01@dongxuvehicle.com W: www.dongxutrailer.com