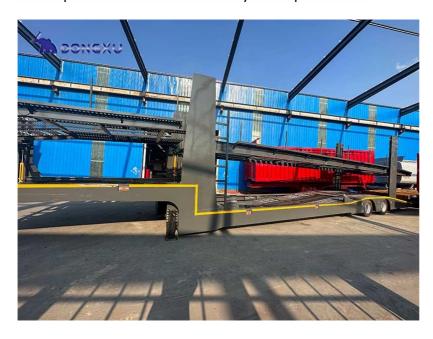

## **Car Hauler Vehicle Transport Semi Trailer**

Car Hauler Vehicle Transport Semi Trailer is a type of specialized trailer designed for transporting multiple vehicles at once. It's commonly used by car dealerships, manufacturers, and logistics companies to move new, used, or auction vehicles across long distances.

DongXu Vehicle, as a lead manufacturer of the semi trailer in China, can provide every kinds of skeleton trailer for your container transportation.

Trailer Name: 2/3 Axle Car Hauler Vehicle Transport Semi Trailer

Trailer Type: Car Carrier Trailer
Max-payload: More Than 30 Tons
Size: 13000mm\*3000mm\*1760mm

(Size varies slightly depending on the number of axles)

Axle: 2/3 Axle 13 Ton/16Ton Fuwa

Suspension: Mechanical Suspension / Air Suspension

Landing Gear: JOST

King Pin: 2"(50mm) or 3.5"(90mm) Function 6-8 Cars Transporting.

All the parts can be customized as your requirements.