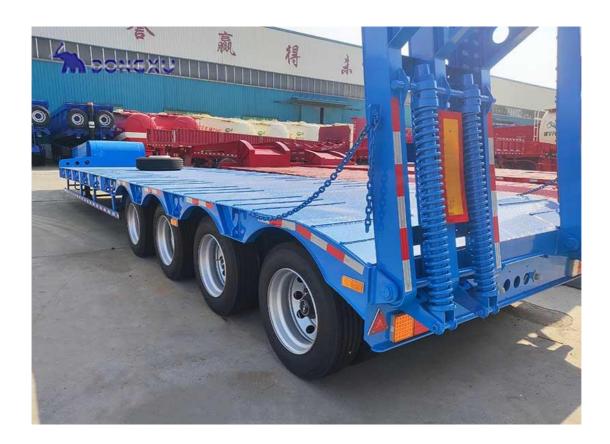

## 4 Axle 120 Ton Lowboy Trailer for Sale

Lowboy Trailer, also known as lowbed trailer, lowbed semi trailer. It can be used to transport trucks, excavators, loaders and other heavy equipment because of the lower body, the ladder for easy climb up and the huge carrying capacity.

This lowboy trailer using 4 FUWA axles, has a maximum capacity of 120 tons, sale of actual.

Trailer Name: 4 Axle 120 Ton Lowboy Trailer

Trailer Type: Semi Trailer Max-payload: 120 Tons

Size: 15800mm\*3000mm\*3750mm

Axle: 4 Axle Fuwa Brand

Suspension: Mechanical Suspension / Air Suspension

Landing Gear: JOST

King Pin: 2"(50mm) or 3.5"(90mm) Ladder: Mechanical/Hydraulic

Function: Heavy Equipment Transport

All the parts can be customized as your requirements.