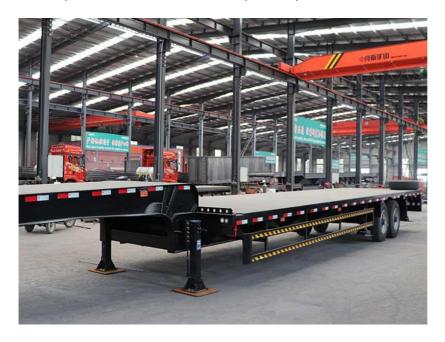

## 3 Axle 40ft Flatbed Semi Trailer For Sale

3 Axle 40ft Flatbed Semi Trailer For Sale is a type of heavy-duty vehicle commonly used in logistics and transportation to carry a variety of loads, including containers, construction materials, machinery, and other bulky items. Here are the key features and specifications for such trailers.

DongXu Vehicle, as a lead manufacturer of the semi trailer in China, can provide every kinds of skeleton trailer for your container transportation.

Trailer Name: 3 Axle 40ft Flatbed Semi Trailer

Trailer Type: Semi Trailer

Max-payload: More Than 30 Tons Size: 13800mm\*2500mm\*1500mm

(Size varies slightly depending on the number of axles)

Axle: 2/3/4 Axle 13 Ton/16Ton Fuwa

Suspension: Mechanical Suspension / Air Suspension

Landing Gear: JOST

King Pin: 2"(50mm) or 3.5"(90mm)

Twist Lock: 4-12 Sets

Function: 20' 40' 45' Container or Bulk Cargo Transporting All the parts can be customized as your requirements.