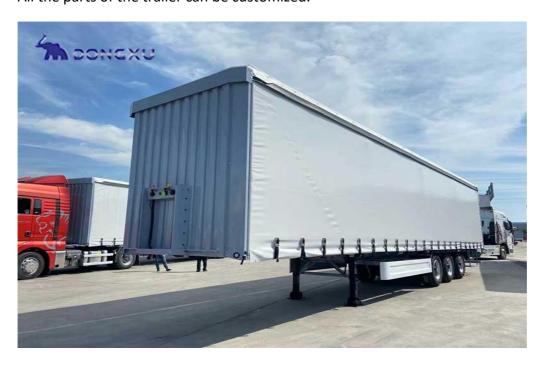

## 3/4 Axle 45ft Side Curtain Trailer for sale

The Side Curtain Trailer is a common type of logistics transportation vehicle, also known as Curtain Side Trailer. The flexible curtains on both sides of the trailer, which can be easily pulled open or closed, unlike traditional box trailers that use rigid metal walls.

Product Name: 3/4 Axle 45ft Side Curtain Trailer

Product Type: semi trailer

Max Payload: more than 30 tons Size: 13750mm\*2500mm\*4000mm

Side Curtain Material: reinforced PVC curtains

Trailer Material: high strength steel Axle: 3 Axle or 4 Axle Fuwa Brand

Suspension: mechanical /air suspension

Landing Gear: jost

King Pin: 2"(50mm) or 3.5"(90mm)

Tire: 12r22.5

Function: cargo transportation

All the parts of the trailer can be customized.

P: +86 18805310321 E: sale01@dongxuvehicle.com W: www.dongxutrailer.com