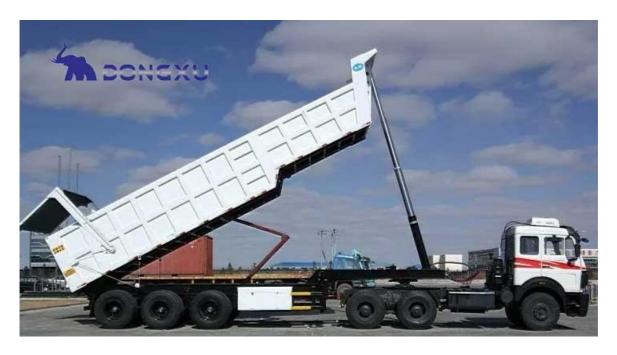

## 3 Axle 35CBM Dump Trailer for Sale

The Dump Trailer is a specialized commercial vehicle designed specifically for transporting and unloading bulk materials, such as sand, gravel, coal, and construction waste.

It is widely used in heavy-duty work environments like construction sites, mines, and road engineering projects.

DongXu 3 Axle 35 CBM Dump Trailer, it is one of the main models designed and produced by DongXu itself, adopts 3-axle design and is made of high-strength steel. It is strong and durable, with large load capacity, high safety and strong adaptability.

Trailer Name: 3 Axle 35CBM Dump Trailer

Trailer Type: Semi Trailer Total Volume: 35 CBM

Size: 8200mm\*2500mm\*3500mm

Axle: 3 Axle Fuwa Brand

Suspension: Mechanical Suspension / Air Suspension

Landing Gear: JOST