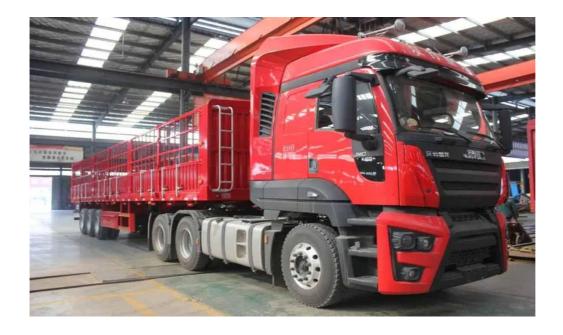

## 3 Axle 13.5m 60 Ton Fence Trailer for Sale

The fence trailer is one of the most common logistics transportation tools. With its flexibility, cost-effectiveness, and versatility, it has become an essential part of modern freight transportation, widely used in logistics, industry, agriculture, and mining sectors.

Trailer Name: 3 Axle 13.5m 60 Ton Fence Trailer

Trailer Type: Semi Trailer Max-payload: 60 Tons

Size: 13500mm\*2550mm\*2400mm

Axle: 3 Axle Fuwa Brand

Suspension: Mechanical Suspension / Air Suspension

Landing Gear: JOST

King Pin: 2"(50mm) or 3.5"(90mm)

Tire: 12 units 12r22.5 Sidewall Height: 800mm Function: Cargo Transport

All the parts can be customized as your requirements.