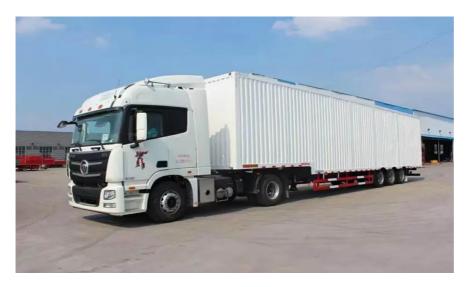

## 2 Axle 12.5m Van Semi Trailer for Sale

The Van Semi Trailer is a common type of freight transport vehicle, named for its enclosed cargo compartment design. It is widely used in logistics, express delivery, retail, and other industries.

DongXu 2 Axle 12.5m Van Semi Trailer, the cargo compartment of Van Semi Trailer can be made of high-strength steel or lightweight aluminum alloy according to customer requirements. This ensures structural strength while reducing the overall weight of the vehicle, which lowers fuel consumption and improves transportation efficiency.

Trailer Name: 2 Axle 12.5m Van Semi Trailer

Trailer Type: Semi Trailer Max-payload: 60 Tons

Size: 12500mm\*2550mm\*2400mm

Axle: 2 Axle Fuwa Brand

Suspension: Mechanical Suspension / Air Suspension

Landing Gear: JOST