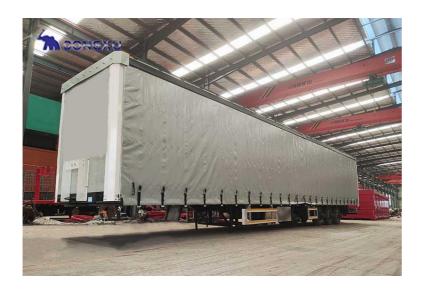

## DongXu 3 Axle 45ft Curtain Side Trailer

Curtain Side Trailer, also named as Side Curtain Trailer. It is a kind of special semi trailer different from Vans. It use curtain or taps on both sides of the box, curtains are typically made of durable, tear-resistant polyester material that is strong, lightweight and easy to open and close, easy to access. Ideal for transportation of some special size cargoes.

DongXu 3 Axle 45ft Curtain Side Trailer, same size as the 45ft containers, max payload more than 40 tons.

| Product name | DongXu 3 Axle 45ft Curtain Side Trailer |
|--------------|-----------------------------------------|
| Туре         | Semi-Trailer                            |
| Max Payload  | >40000 kg                               |
| Size         | 14000*2440*2590mm                       |
| King pin     | 2"(50mm)or3.5"(90mm)                    |
| Leaf Spring  | 90(W)mm*13(Thickness)mm*10(Layer)       |
| Landing Gear | JOST                                    |
| Axle         | 13 Ton Fuwa Brand                       |
| Suspension   | Mechanical Suspension/Air Suspension    |
| Tire         | 12r22.5                                 |
| Rim          | 9.00-22.5                               |
| Material     | Steel and PVC Curtain                   |
| Function     | Cargo Transport                         |