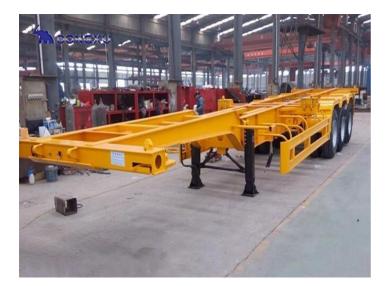

## Dong Xu 3 Axle 40ft Container Skeleton Trailer

Dong Xu 3 Axle 40ft Container Skeleton Trailer is a highly economical and efficient choice, tailored to meet diverse container transport needs.

It can be used to transport containers, 2\*20ft containers, 1\*40ft container or 1\*45ft container.

For the trailer body, adopt high strength steel to make it more sturdy and durable. The paint is smooth, bright and strong.

Shandong Dong Xu Vehicle Company Ltd is a leading manufacturer and exporter of the trailer and semi trailer products in China. Main products include flatbed semi trailer, skeleton trailer, low bed semi trailer, fence semi trailer, car carrier trailer, tipper trailer, side dump trailer, fuel tanker trailer and other special semi-trailers.