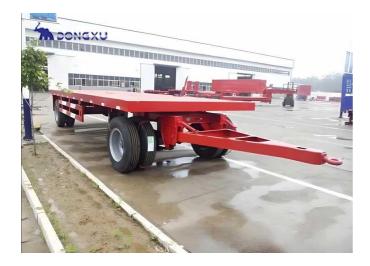

## DongXu 2 Axle Full Draw-bar Trailer

The DongXu 2 Axle Full Draw-bar Trailer, which unites the technology of DongXu Vehicle, including in product features and product design. Depending on the model, it is suitable for the transportation of various kinds of goods.

DongXu 2 Axle Full Draw-bar Trailer has a simple structure, good operation, and the body is made with anti-rust treatment, so it will not rust even after a long time of use. The connection is well made and the chassis is stable and solid, which improves the safety during transportation. The product has strong loading capacity, which can reduce the transportation cost in the process of using.