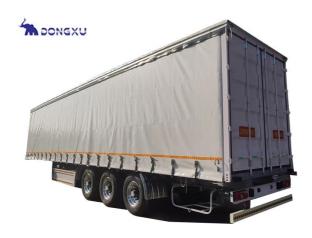

## Dong Xu 3 Axle Side Curtain Semi Trailer

Dong Xu 3 Axle Side Curtain Semi Trailer play significant role in the logistics and transportation industry, versatility and efficiency are key. The 3-axle side curtain semi trailer has emerged as a popular choice for businesses needing a flexible and reliable solution for hauling various types of cargo. Its design and features cater to a broad range of transport needs, making it an essential asset for many freight operations. The 3-axle side curtain semi trailer is characterized by its unique side curtain design, which replaces traditional rigid walls with flexible, retractable curtains. This design allows for easy loading and unloading from the side, a significant advantage for handling cargo quickly and efficiently.

| -                          |                                          |
|----------------------------|------------------------------------------|
| Product name               | Dong Xu 3 Axle Side Curtain Semi Trailer |
| Туре                       | Semi-Trailer                             |
| Max Payload                | >30000 kg                                |
| Size                       | 13000*2550*2400mm                        |
| King pin                   | 2"(50mm)or3.5"(90mm)                     |
| Leaf Spring                | 90(W)mm*13(Thickness)mm*10(Layer)        |
| Landing Gear               | JOST/FUWA/Yahua Brand 28T                |
| Axle                       | 13 Ton Fuwa Brand                        |
| Suspension                 | Mechanical Suspension/Air Suspension     |
| Tire                       | 12r22.5                                  |
| Rim                        | 9.00-22.5                                |
| Material                   | Steel                                    |
| Function                   | Cargo Transport                          |
| To All III Cargo Transport |                                          |