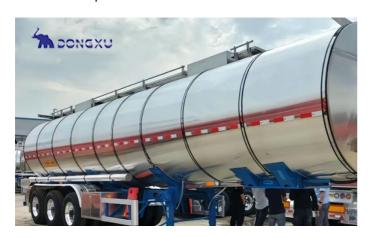

## Dong Xu 3 Axle 55000 Ltrs Stainless Steel Tanker Trailer

Dong Xu 3 Axle 55000 Ltrs Stainless Steel Tanker Trailer are suitable for construction sites, cement factories, highways, bridges, mines, tunnels and so on. The tank is equipped with multi-channel anti-wave partitions. High-pressure gas leakage test is adopted to make the tank have high strength, stable canter of gravity and safe and smooth vehicle transportation.

Dong Xu 3 Axle 55000 Ltrs Stainless Steel Tanker Trailer has good carrying capacity, is beautiful and generous, moderate displacement, reliable quality. The large volume of the cabin is designed to have a good space for loading fuel. The product is easy and flexible to operate.