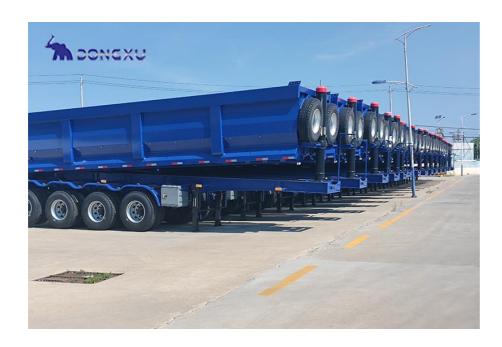

## Dong Xu 4 Axle 100 Tons Tipper Trailer

Dong Xu 4 Axle 100 Tons Tipper Trailer belongs to the large dump semi-trailer. The body weighs 9 tons and is made of high-strength steel, which is strong and durable. Large load capacity and good economy. It is mainly used to transport large sand and gravel and ore.

| Product      | 4 Axle 100 Tons Tipper Trailer         |
|--------------|----------------------------------------|
| Туре         | Semi Trailer                           |
| Max Payload  | 100 Tons                               |
| Size         | 9800*2500*3000 mm                      |
| Axle         | 4 Axle 13 Ton Fuwa Brand               |
| Suspension   | Mechanical Suspension / Air Suspension |
| Tire         | 11.00r20 12r22.5 315 385               |
| Landing Gear | 28t Heavy Duty Landing Gear            |
| King Pin     | 2"(50mm) or 3.5"(90mm)                 |
| Brake System | WABCO Valve                            |
| Material     | Steel                                  |
| Function     | Sand Stone Grain Ore Coal Transporting |