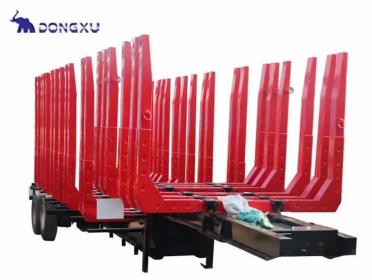

## Dong Xu 3-Axle Logging Wood Transport Trailer

The 3-Axle Logging Wood Transport Trailer is an essential piece of equipment for the forestry and timber industry. Designed specifically for hauling logs and timber over long distances, this trailer offers robust functionality, high load capacity, and exceptional durability. It provides an efficient and reliable solution for transporting wood from logging sites to processing facilities or distribution points. In this article, we'll explore the key features, specifications, and benefits of the 3-axle logging trailer and why it is the ideal choice for timber transport.

The trailer is designed with a long, spacious flatbed capable of carrying logs of varying lengths. Some models come with an adjustable or extendable bed that allows for even greater flexibility, enabling the transportation of both short and long logs in one trip. This versatility is key for forestry companies dealing with different types of timber In summary, the 3-Axle Logging Wood Transport Trailer, with its stable performance, strong load capacity, and efficient transportation capabilities, has become an indispensable tool in the logging industry. It provides robust support for the smooth transport of timber, helping logging companies achieve sustainable development.

| Product                                                 | Dong Xu 3-Axle Logging Wood Transport Trailer |
|---------------------------------------------------------|-----------------------------------------------|
| Туре                                                    | Semi Trailer                                  |
| Size                                                    | 12500*2500*3260 (mm)                          |
| Sidebar                                                 | 16pcs                                         |
| Axle                                                    | 3Axle 13Ton Fuwa / ZhengYang Brand            |
| Suspension                                              | Mechanical Suspension                         |
| Landing Gear                                            | JOST                                          |
| King Pin                                                | 3.5"(90mm)                                    |
| Brake System                                            | WABCO Valve                                   |
| Material                                                | Steel                                         |
| Function                                                | Wood Transporting                             |
| DO: All the manter of the two ilon and he counterprised |                                               |