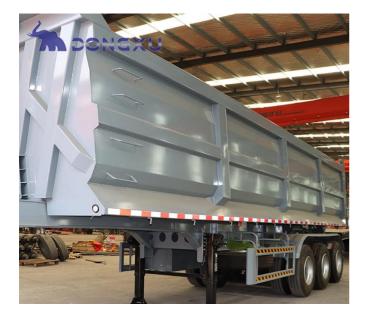

## DongXu 3 Axle 60 Tons Tipper Trailer

DongXu 3 Axle 60 Tons Tipper Trailer is suitable for the transportation of bulk and scattered goods such as coal, ore and building materials. The carriage is rear-turned can effectively improve the transportation efficiency of bulk scattered goods transported by the loader, the frame and railings are welded with advanced technology, with high strength, strong lifting force, stiffness, toughness, bearing capacity, no permanent deformation. The tipper trailer has been treated with anti-rust, the surface is smooth, and it is not easy to rust.