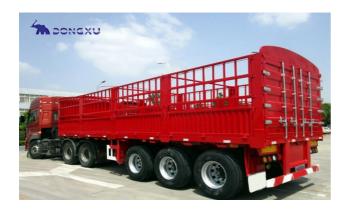

## DongXu 3 Axle 60 Tons Fence Semi Trailer

The 3 Axle 60 Tons Fence Semi Trailer is designed for transporting various goods, such as household items, telecommunications materials, and small equipment.

The DongXu 3 Axle 60 Tons Fence Semi Trailer features a simple and practical design that is easy to disassemble, helping users reduce investment costs and increase profitability. Its frame is constructed with longitudinal beams and cross beams welded into a space frame structure, ensuring balanced strength, rigidity, and toughness with a strong load-bearing capacity and no permanent deformation. Additionally, the trailer is equipped with a new suspension system that offers high strength and excellent impact resistance.