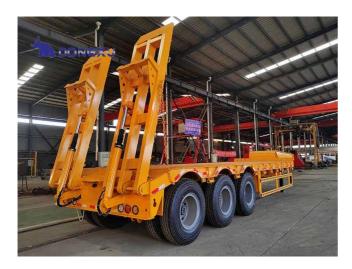

## Dong Xu 3 Axle 100 tons Lowboy Semi Trailer

Lowboy semi trailer, also known as lowbed semi trailer, low bed trailer and so on. It is a vehicle specially designed for transport trucks, excavators, loaders and other heavy equipment.

DongXu 3 Axle 100 tons Lowboy Semi Trailer is made of high strength steel for greater strength and durability.

DongXu 3 Axle 100 tons Lowboy Semi Trailer has a 3 axle design with a maximum load capacity of 100tons. The brand of axle, suspension systems, braking systems, landing gear, tire, ladder and other parts of the trailer, can be customized as your requirements.