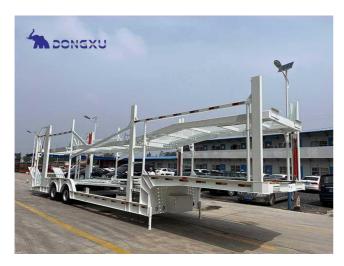

## Dong Xu 2 Axle 10 Car Hauler Trailer

Car Hauler Trailer, as known as Car Carrier Trailer, it is a vehicle specially designed for car transport.

DongXu 2 Axle 10 Car Hauler Trailer, has a 2 axle design and made of high strength steel, which maintains the lightweight and flexible characteristics and increase the strength, making it more robust and durable.

Typically, DongXu 2 Axle 10 car Hauler Trailer can carry 5 to 10 cars depend on the different size, maximizing its economic valuable.

Shandong Dong Xu Vehicle Company Ltd is a leading manufacturer of the trailer and semi trailer products in China. Main products include flatbed semi trailer, skeleton trailer, lowbed semi trailer, fence semi trailer, car carrier trailer, tipper trailer, side dump trailer, fuel tanker trailer and other special semi-trailers.