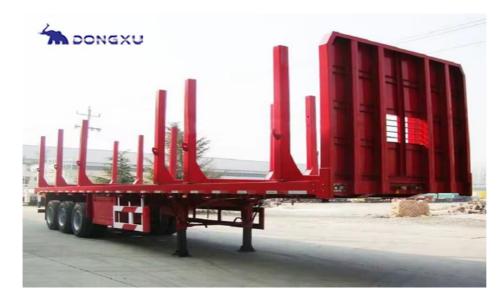

## Dong Xu Wood Log Trailer

Dong Xu Wood Log Trailer is designed to transport large quantities of wood raw materials, and has a high load capacity. They usually feature strong steel construction and special construction to withstand heavy pressure and remain stable. We can provide several options as your requirements.

| Product      | Wood Log Trailer                           |
|--------------|--------------------------------------------|
| Туре         | Semi Trailer                               |
| Size         | 12500*2500*3260 (mm)                       |
| Sidebar      | 16pcs                                      |
| Axle         | 3Axle / 4Axle 13Ton Fuwa / ZhengYang Brand |
| Suspension   | Mechanical Suspension                      |
| Landing Gear | JOST                                       |
| King Pin     | 3.5"(90mm)                                 |
| Brake System | WABCO Valve                                |
| Material     | Steel                                      |
| Function     | Bulk Cargo Transporting                    |