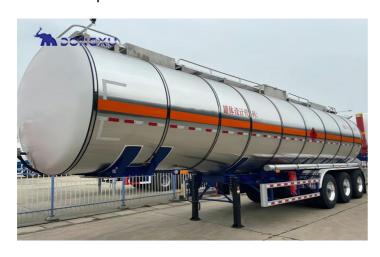

## Dong Xu Stainless Steel Tanker Trailer

This Stainless Steel Tanker Trailer capacity is 30m3-60m3, it is used for the transportation of liquids with corrosivity. Stainless steel can resist the erosion of various chemical substances, including many corrosive liquids, which makes the stainless steel tank car in the transportation of various liquids, the tank is not easy to be damaged, extending the service life. It can withstand greater pressure and impact, making it safer and more reliable during transportation, reducing the risk of liquid leakage.