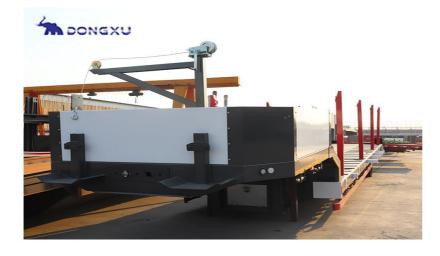

## Dong Xu Multi-Function Flatbed Semi Trailer

Dong Xu Multi-Function Flatbed Semi Trailer can be used as Flatbed Semi Trailer for container transporting, as Lowbed Semi Trailer for heavy duty transporting, as Wood Log Trailer for the wood transporting and so on. Its length, width and heights can be changed according to the change of components.

One Multi-Function Flatbed Semi Trailer can provide multiple functions to meet different needs.

Shandong Dong Xu Vehicle Company Ltd is a leading manufacturer and exporter of the trailer and semi trailer products in China. Mainly products include flatbed semi trailer, skeleton trailer, low bed semi trailer, fence semi trailer, car carrier trailer, tipper trailer, side dump trailer, fuel tanker trailer and other special semi-trailers. And also provide customized service as your requirement.