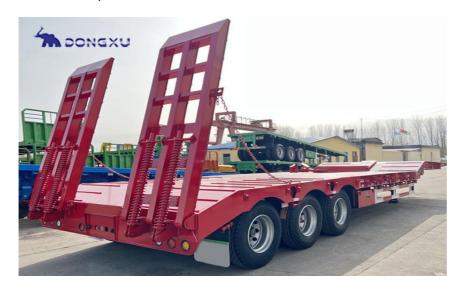

## Dong Xu Lowbed Semi Trailer

Lowbed Semi Trailer, as known as lowbed trailer, low bed trailer, lowboy trailer. Generally be used to transport construction machinery such as excavators, loaders and other heavy duty loading.

Dong Xu Lowbed Semi Trailer use a straight or gooseneck style, the frame is stepped and the longitudinal beam section is I-shaped. It is simple and applicable structure, convenient disassemble, reducing investment costs of users. Steel frames are built with top class hot rolled or rolled steel plate, which ensure beam and frame's toughness and strength. Whole trailer body electrophoresis painting, resistance, painting effect can reach above 10 years. Tough ribs design, ensure the safety and carrying capacity of trailer. Uniquely designed low load platform provides lower transport center of gravity and smoother transportation. Specially designed anti tire abrasion suspension system, prevent tire offset after loading.