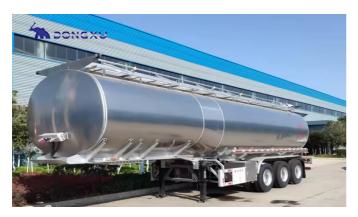

This Liquid Food Tanker Trailer capacity is 25m3-60m3, it can be used for the transportation of liquid food, water and others. It can transport a large amount of liquid food at one time, improve transportation efficiency, reduce transportation times and costs.

Shandong Dong Xu Vehicle Co., Ltd., as a manufacturer, we can provide customized service as your requirements. And also, OEM/ODM service.

| Product name                                    | Liquid Food Semi Trailer          |
|-------------------------------------------------|-----------------------------------|
| Туре                                            | Semi-Trailer                      |
| Max Payload                                     | >30000 kg                         |
| Size                                            | 11500*2500*3800mm                 |
| King pin                                        | 2"(50mm)or3.5"(90mm)              |
| Leaf Spring                                     | 90(W)mm*13(Thickness)mm*10(Layer) |
| Landing Gear                                    | JOST/FUWA/Yahua Brand 28T         |
| Axle                                            | 13 Ton Fuwa Brand                 |
| Suspension                                      | Mechanical Suspension             |
| Tire                                            | 12r22.5                           |
| Capacity                                        | 25m3-60m3                         |
| Rim                                             | 9.00-22.5                         |
| Material                                        | Food-grade Steel                  |
| Function                                        | Transport food, water and others. |
| PS: All the parts of trailer can be customized. |                                   |