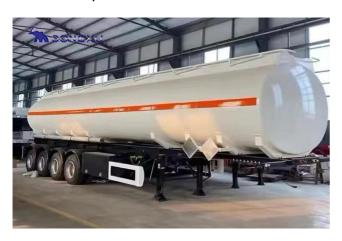

## Dong Xu Fuel Tank Semi-Trailer

This fuel tanker semi-trailer capacity is 25m3-60m3, it can be used for the transportation of fuel, petrol and other fossil oil. It is crafted with precision and quality. The main body is constructed using high-strength steel, which not only ensures durability but also offers excellent resistance to corrosion and

| Product name | Fuel Tanker Semi Trailer          |
|--------------|-----------------------------------|
| Туре         | Semi-Trailer                      |
| Max Payload  | >30000 kg                         |
| Size         | 11500*2500*3800mm                 |
| King pin     | 2"(50mm)or3.5"(90mm)              |
| Leaf Spring  | 90(W)mm*13(Thickness)mm*10(Layer) |
| Landing Gear | JOST/FUWA/Yahua Brand 28T         |
| Axle         | 13 Ton Fuwa Brand                 |
| Suspension   | Mechanical Suspension             |
| Tire         | 12r22.5                           |
| Capacity     | 25m3-60m3                         |
| Rim          | 9.00-22.5                         |
| Material     | Steel                             |
| Function     | Transport Fuel/oil/water          |