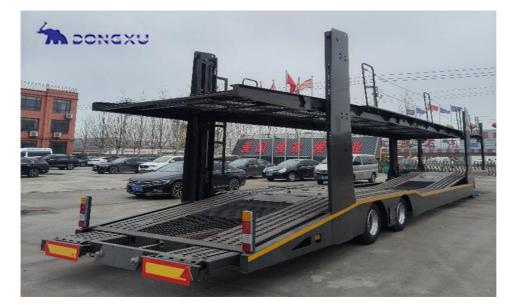

Dong Xu Car Carrier Trailer

Dong Xu Car Carrier Trailer is the leading product developed by Dong Xu Vehicle. The Car Carrier Trailer adopts a unique hydraulic lifting system. Key parts of the trailer are high quality brands at domestic and world wide. Dong Xu Car Carrier Trailer is safe and reliable, it has strong loading capacity and light weight. Normally, it can load 5-10 cars of different size.

| Car Carrier Trailer           |
|-------------------------------|
| Semi Trailer                  |
| >30000 kg                     |
| 13000*3000*1760 mm            |
| 13 Ton Fuwa / ZhengYang Brand |
| Mechanical Suspension         |
| JOST                          |
| 3.5"(90mm)                    |
| WABCO Valve                   |
| Steel                         |
| Car Transporting              |
|                               |