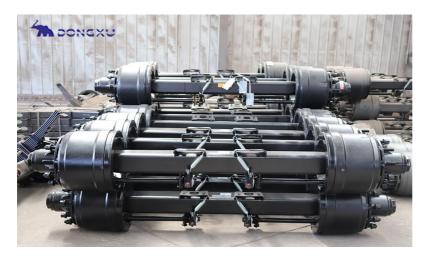

## **Axles**

**P:** +8618805310321

Axles play a crucial role in various mechanical systems, offering several significant benefits. One of the primary advantages of axles is their ability to support and distribute the weight of a vehicle or machinery evenly. This helps in maintaining stability and balance, especially when dealing with heavy loads.

Shandong Dong Xu Vehicle Co., Ltd., as a manufacturer, we also provide trailer parts. It is convenient for customers to adjust and repair the trailer in time when there is a problem, ensuring safety and stability.

| Product name | Trailer Axles      |
|--------------|--------------------|
| Use          | Trailer Parts      |
| Max Payload  | 5200-6000 lbs, 12T |
| Wheel Track  | 1840mm             |
| Total Length | 2170mm             |
| Weight       | 360kg              |
| Axle Tube    | 150*150*14mm       |
| Brake        | 420*200mm          |
| Brand Name   | JINQIAO            |
| Material     | Steel              |
| Purpose      | for replace/repair |